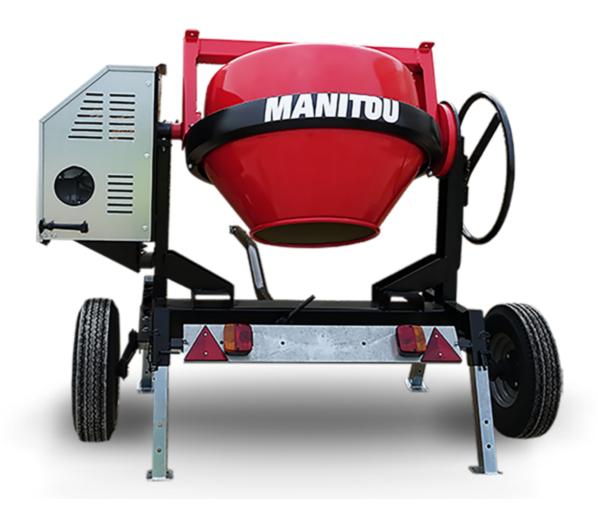

## **CMT 270**

CMT 270 Created on April 28, 2025 at 3:46 PM UTC

| Capacities                | Metric        |
|---------------------------|---------------|
| Drum volume               | 270           |
| Mixing capacity           | 220           |
| Performances              |               |
| Power source              | Gasoline      |
| Technical characteristics |               |
| Base unit part number     | 52737760      |
| Ring towing bar type      | 52737760      |
| Ball towing bar type      | 52737761      |
| Unladen weight            | 280 kg        |
| Tilting wheel diameter    | 625 mm        |
| Engine                    |               |
| Engine brand              | Worms & Robin |