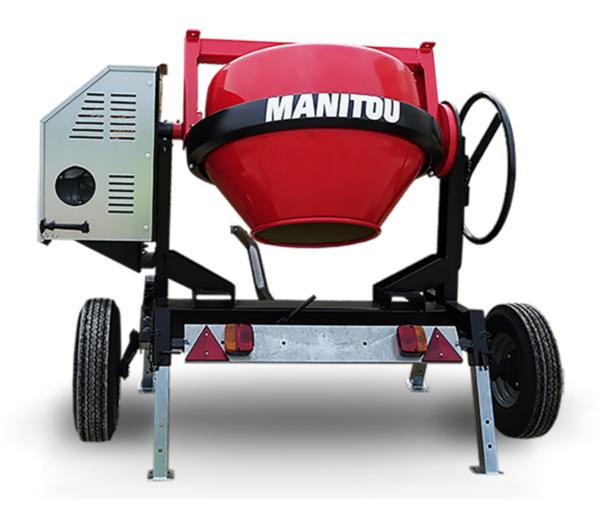

## **CMT 270**

CMT 270 Created on June 18, 2025 at 2:46 PM UTC

|                           | CMT 270 Greated Oil Julie 10, 2023 at 2.40 FW 010 |
|---------------------------|---------------------------------------------------|
| Capacities                | Metric                                            |
| Drum volume               | 270                                               |
| Mixing capacity           | 220                                               |
| Performances              |                                                   |
| Power source              | Gasoline                                          |
| Technical characteristics |                                                   |
| Base unit part number     | 52737760                                          |
| Ring towing bar type      | 52737760                                          |
| Ball towing bar type      | 52737761                                          |
| Unladen weight            | 280 kg                                            |
| Tilting wheel diameter    | 625 mm                                            |
| Engine                    |                                                   |
| Engine brand              | Worms & Robin                                     |
|                           |                                                   |