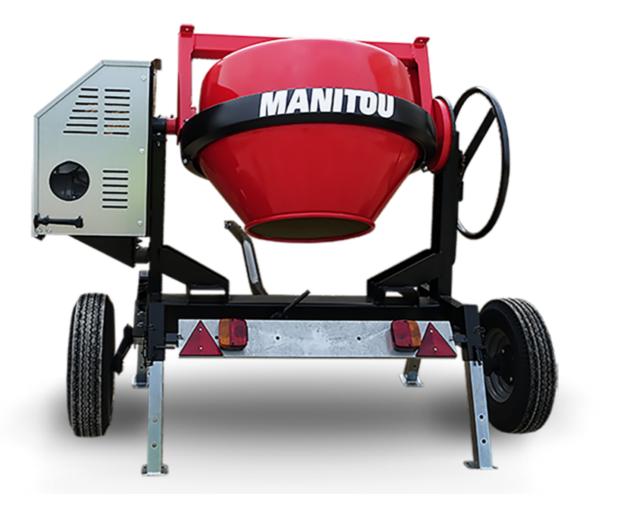

## смт 270 Created on June 18, 2025 at 2:48 AM UTC

| Capacities                | Metric        |
|---------------------------|---------------|
| Drum volume               | 270           |
| Mixing capacity           | 220 I         |
| Performances              |               |
| Power source              | Gasoline      |
| Technical characteristics |               |
| Base unit part number     | 52737760      |
| Ring towing bar type      | 52737760      |
| Ball towing bar type      | 52737761      |
| Unladen weight            | 280 kg        |
| Tilting wheel diameter    | 625 mm        |
| Engine                    |               |
| Engine brand              | Worms & Robin |