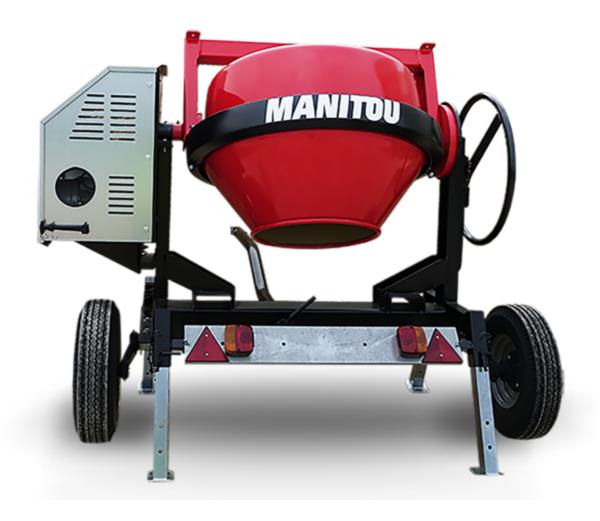

## **CMT 270**

CMT 270 Created on June 17, 2025 at 7:07 AM UTC

| Capacities                                                                                                      | Metric        |
|-----------------------------------------------------------------------------------------------------------------|---------------|
| Drum volume                                                                                                     | 270           |
| Mixing capacity                                                                                                 | 220           |
| Performances                                                                                                    |               |
| Power source                                                                                                    | Gasoline      |
| Technical characteristics                                                                                       |               |
| Base unit part number                                                                                           | 52737760      |
| Ring towing bar type                                                                                            | 52737760      |
| Ball towing bar type                                                                                            | 52737761      |
| Unladen weight                                                                                                  | 280 kg        |
| Tilting wheel diameter                                                                                          | 625 mm        |
| Engine |               |
| Engine brand                                                                                                    | Worms & Robin |