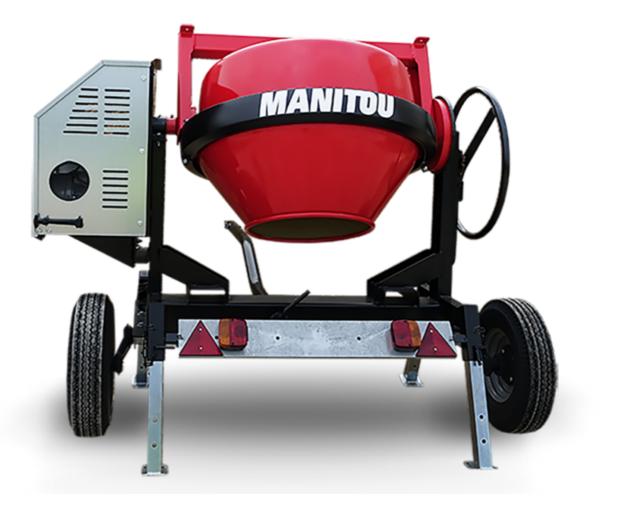

## смт 270 Created on June 17, 2025 at 6:18 PM UTC

| Capacities                | Metric        |
|---------------------------|---------------|
| Drum volume               | 270           |
| Mixing capacity           | 220           |
| Performances              |               |
| Power source              | Gasoline      |
| Technical characteristics |               |
| Base unit part number     | 52737760      |
| Ring towing bar type      | 52737760      |
| Ball towing bar type      | 52737761      |
| Unladen weight            | 280 kg        |
| Tilting wheel diameter    | 625 mm        |
| Engine                    |               |
| Engine brand              | Worms & Robin |