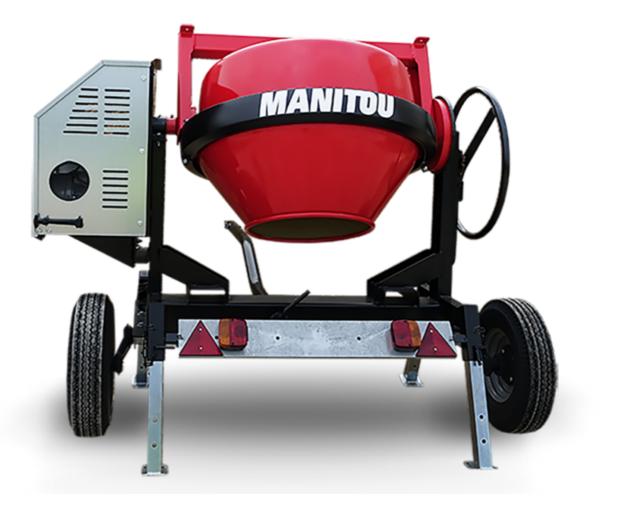

## смт 270 Created on June 16, 2025 at 5:25 AM UTC

| Capacities                | Metric        |
|---------------------------|---------------|
| Drum volume               | 270 I         |
| Mixing capacity           | 220           |
| Performances              |               |
| Power source              | Gasoline      |
| Technical characteristics |               |
| Base unit part number     | 52737760      |
| Ring towing bar type      | 52737760      |
| Ball towing bar type      | 52737761      |
| Unladen weight            | 280 kg        |
| Tilting wheel diameter    | 625 mm        |
| Engine                    |               |
| Engine brand              | Worms & Robin |