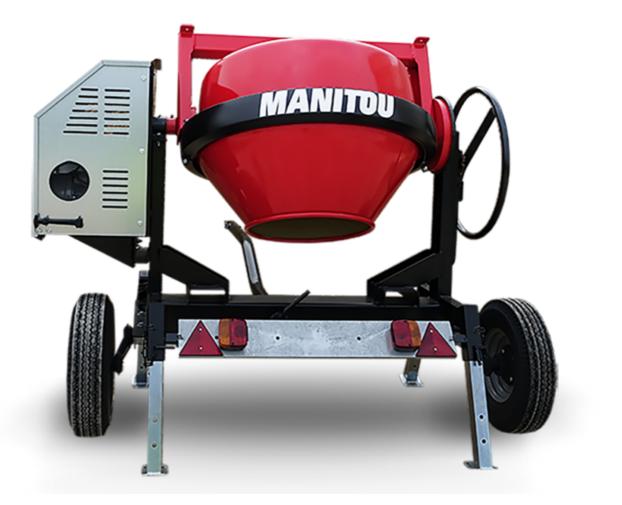

## смт 270 Created on June 16, 2025 at 5:59 PM UTC

| Capacities                | Metric        |
|---------------------------|---------------|
| Drum volume               | 270 I         |
| Mixing capacity           | 220 I         |
| Performances              |               |
| Power source              | Gasoline      |
| Technical characteristics |               |
| Base unit part number     | 52737760      |
| Ring towing bar type      | 52737760      |
| Ball towing bar type      | 52737761      |
| Unladen weight            | 280 kg        |
| Tilting wheel diameter    | 625 mm        |
| Engine                    |               |
| Engine brand              | Worms & Robin |