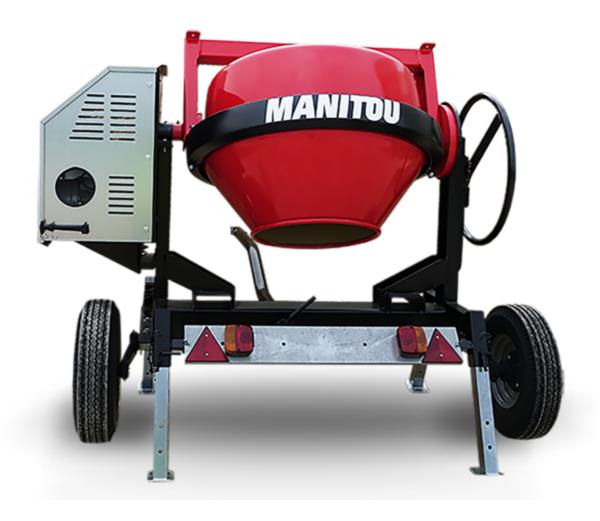

## **CMT 270**

CMT 270 Created on June 17, 2025 at 7:39 AM UTC

| Capacities                | Metric        |
|---------------------------|---------------|
| Drum volume               | 270           |
| Mixing capacity           | 220           |
| Performances              |               |
| Power source              | Gasoline      |
| Technical characteristics |               |
| Base unit part number     | 52737760      |
| Ring towing bar type      | 52737760      |
| Ball towing bar type      | 52737761      |
| Unladen weight            | 280 kg        |
| Tilting wheel diameter    | 625 mm        |
| Engine                    |               |
| Engine brand              | Worms & Robin |