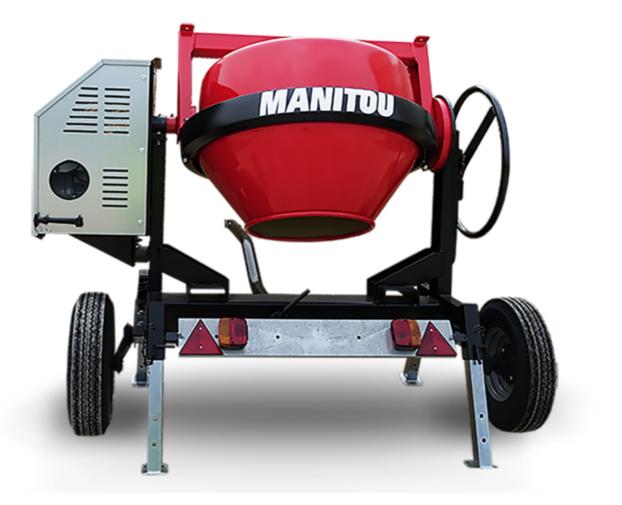

## смт 270 Created on June 20, 2025 at 6:38 AM UTC

| Capacities                | Metric        |
|---------------------------|---------------|
| Drum volume               | 270 I         |
| Mixing capacity           | 220 I         |
| Performances              |               |
| Power source              | Gasoline      |
| Technical characteristics |               |
| Base unit part number     | 52737760      |
| Ring towing bar type      | 52737760      |
| Ball towing bar type      | 52737761      |
| Unladen weight            | 280 kg        |
| Tilting wheel diameter    | 625 mm        |
| Engine                    |               |
| Engine brand              | Worms & Robin |