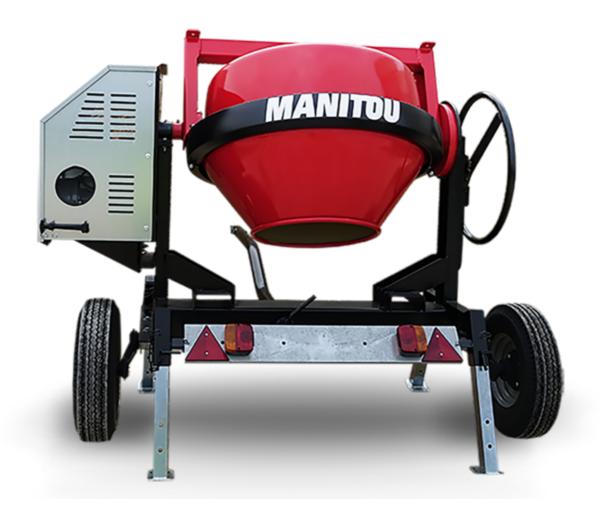

## **CMT 270**

| Capacities                | Metric        |
|---------------------------|---------------|
| Drum volume               | 270 l         |
| Mixing capacity           | 220           |
| Performances              |               |
| Power source              | Gasoline      |
| Technical characteristics |               |
| Base unit part number     | 52737760      |
| Ring towing bar type      | 52737760      |
| Ball towing bar type      | 52737761      |
| Unladen weight            | 280 kg        |
| Tilting wheel diameter    | 625 mm        |
| Engine                    |               |
| Engine brand              | Worms & Robin |