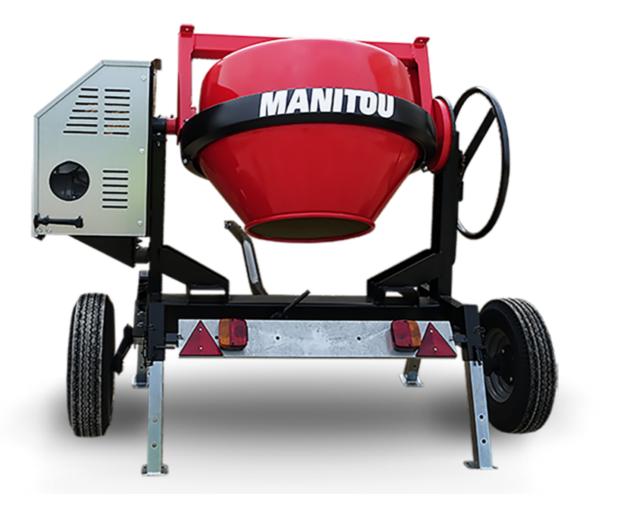

## смт 270 Created on June 15, 2025 at 11:59 PM UTC

| Capacities                | Metric        |
|---------------------------|---------------|
| Drum volume               | 270           |
| Mixing capacity           | 220 I         |
| Performances              |               |
| Power source              | Gasoline      |
| Technical characteristics |               |
| Base unit part number     | 52737760      |
| Ring towing bar type      | 52737760      |
| Ball towing bar type      | 52737761      |
| Unladen weight            | 280 kg        |
| Tilting wheel diameter    | 625 mm        |
| Engine                    |               |
| Engine brand              | Worms & Robin |