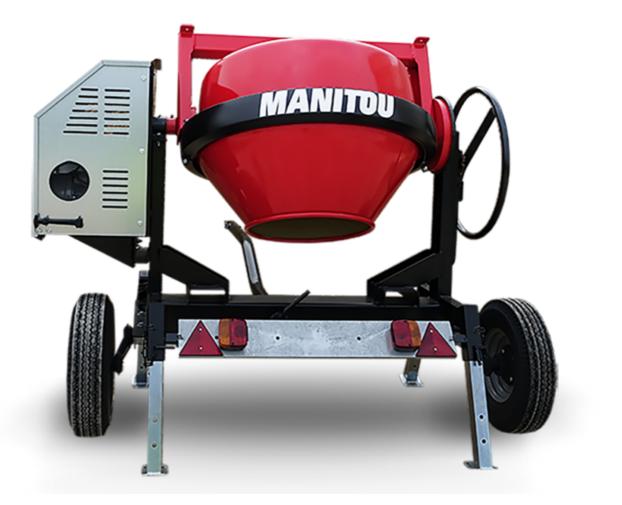

## CMT 270 Created on June 16, 2025 at 4:09 PM UTC

| Capacities                | Metric        |
|---------------------------|---------------|
| Drum volume               | 270 I         |
| Mixing capacity           | 220 I         |
| Performances              |               |
| Power source              | Gasoline      |
| Technical characteristics |               |
| Base unit part number     | 52737760      |
| Ring towing bar type      | 52737760      |
| Ball towing bar type      | 52737761      |
| Unladen weight            | 280 kg        |
| Tilting wheel diameter    | 625 mm        |
| Engine                    |               |
| Engine brand              | Worms & Robin |