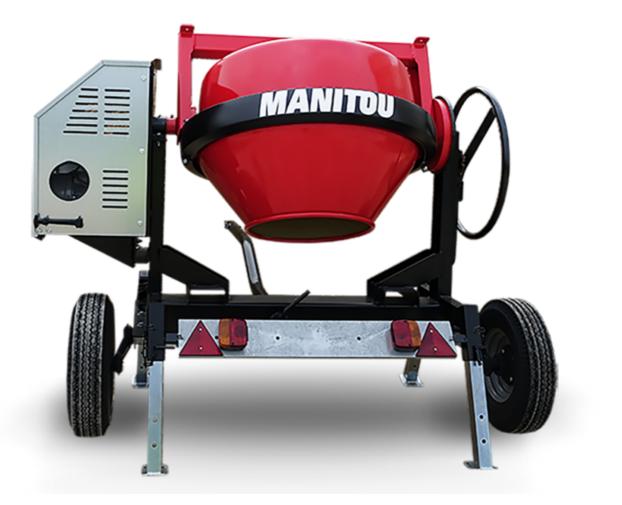

## смт 270 Created on June 15, 2025 at 9:25 PM UTC

| Capacities                | Metric        |
|---------------------------|---------------|
| Drum volume               | 270 I         |
| Mixing capacity           | 220 I         |
| Performances              |               |
| Power source              | Gasoline      |
| Technical characteristics |               |
| Base unit part number     | 52737760      |
| Ring towing bar type      | 52737760      |
| Ball towing bar type      | 52737761      |
| Unladen weight            | 280 kg        |
| Tilting wheel diameter    | 625 mm        |
| Engine                    |               |
| Engine brand              | Worms & Robin |