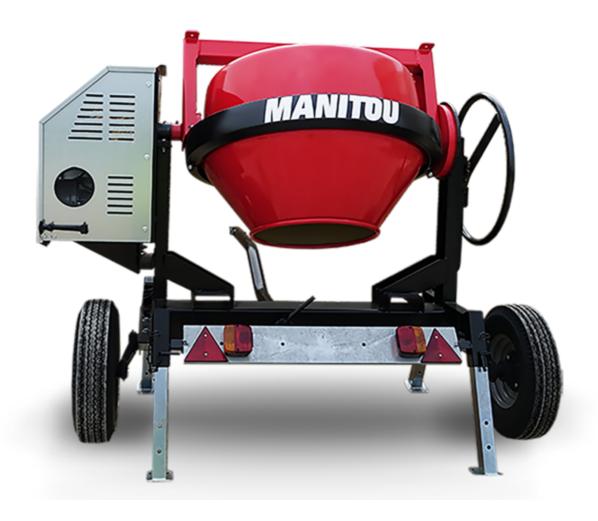

## **CMT 270**

CMT 270 Created on June 20, 2025 at 6:36 AM UTC

| Capacities                | Metric        |
|---------------------------|---------------|
| Drum volume               | 270           |
| Mixing capacity           | 220           |
| Performances              |               |
| Power source              | Gasoline      |
| Technical characteristics |               |
| Base unit part number     | 52737760      |
| Ring towing bar type      | 52737760      |
| Ball towing bar type      | 52737761      |
| Unladen weight            | 280 kg        |
| Tilting wheel diameter    | 625 mm        |
| Engine                    |               |
| Engine brand              | Worms & Robin |