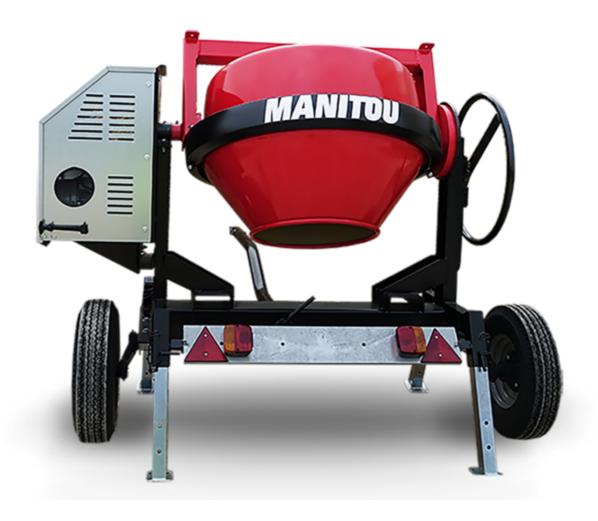

## **CMT 270**

CMT 270 Created on June 16, 2025 at 5:15 AM UTC

| Capacities                                                                                                      | Metric        |
|-----------------------------------------------------------------------------------------------------------------|---------------|
| Drum volume                                                                                                     | 270           |
| Mixing capacity                                                                                                 | 220           |
| Performances                                                                                                    |               |
| Power source                                                                                                    | Gasoline      |
| Technical characteristics                                                                                       |               |
| Base unit part number                                                                                           | 52737760      |
| Ring towing bar type                                                                                            | 52737760      |
| Ball towing bar type                                                                                            | 52737761      |
| Unladen weight                                                                                                  | 280 kg        |
| Tilting wheel diameter                                                                                          | 625 mm        |
| Engine |               |
| Engine brand                                                                                                    | Worms & Robin |