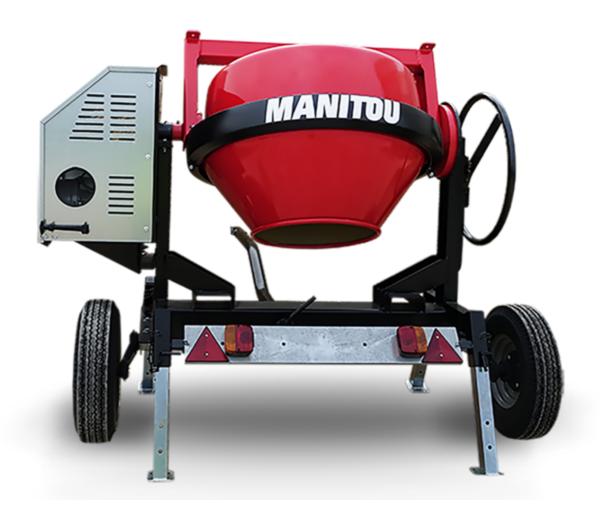

## **CMT 270**

| 2.77 270 dicated on out 10, 2020 at 12.07 1 in 010 |
|----------------------------------------------------|
| Metric                                             |
| 270                                                |
| 220                                                |
|                                                    |
| Gasoline                                           |
|                                                    |
| 52737760                                           |
| 52737760                                           |
| 52737761                                           |
| 280 kg                                             |
| 625 mm                                             |
|                                                    |
| Worms & Robin                                      |
|                                                    |