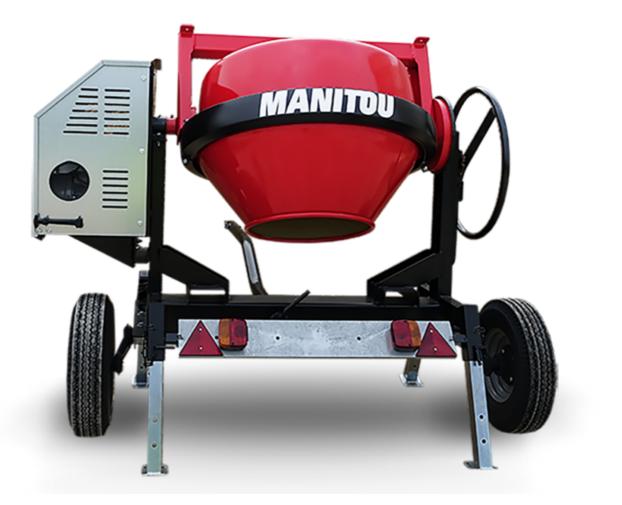

## смт 270 Created on June 16, 2025 at 11:53 AM UTC

| Capacities                | Metric        |
|---------------------------|---------------|
| Drum volume               | 270           |
| Mixing capacity           | 220           |
| Performances              |               |
| Power source              | Gasoline      |
| Technical characteristics |               |
| Base unit part number     | 52737760      |
| Ring towing bar type      | 52737760      |
| Ball towing bar type      | 52737761      |
| Unladen weight            | 280 kg        |
| Tilting wheel diameter    | 625 mm        |
| Engine                    |               |
| Engine brand              | Worms & Robin |