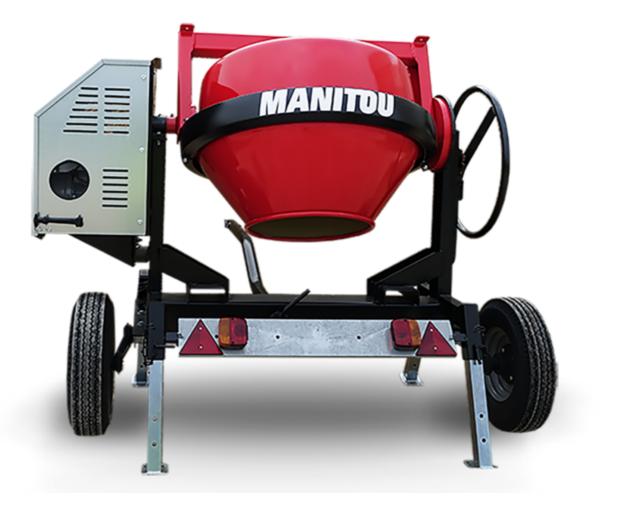

## смт 270 Created on June 15, 2025 at 11:52 PM UTC

| Capacities                | Metric        |
|---------------------------|---------------|
| Drum volume               | 270           |
| Mixing capacity           | 220           |
| Performances              |               |
| Power source              | Gasoline      |
| Technical characteristics |               |
| Base unit part number     | 52737760      |
| Ring towing bar type      | 52737760      |
| Ball towing bar type      | 52737761      |
| Unladen weight            | 280 kg        |
| Tilting wheel diameter    | 625 mm        |
| Engine                    |               |
| Engine brand              | Worms & Robin |