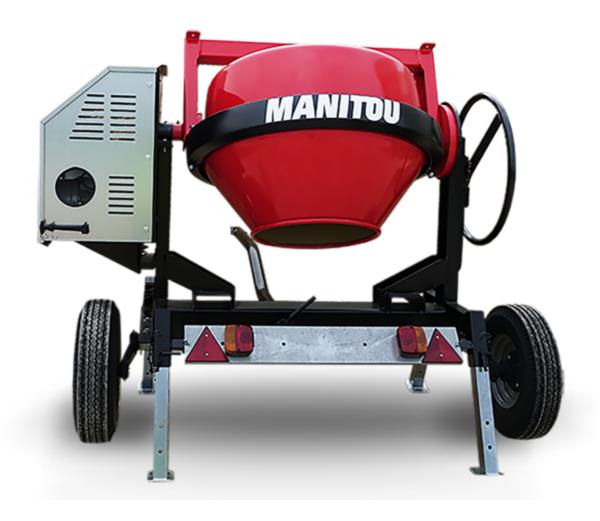

## **CMT 270**

CMT 270 Created on June 16, 2025 at 4:57 AM UTC

|                           | CMT 270 Greated Oil Julie 10, 2023 at 4.57 AW 010 |
|---------------------------|---------------------------------------------------|
| Capacities                | Metric                                            |
| Drum volume               | 270                                               |
| Mixing capacity           | 220                                               |
| Performances              |                                                   |
| Power source              | Gasoline                                          |
| Technical characteristics |                                                   |
| Base unit part number     | 52737760                                          |
| Ring towing bar type      | 52737760                                          |
| Ball towing bar type      | 52737761                                          |
| Unladen weight            | 280 kg                                            |
| Tilting wheel diameter    | 625 mm                                            |
| Engine                    |                                                   |
| Engine brand              | Worms & Robin                                     |
|                           |                                                   |