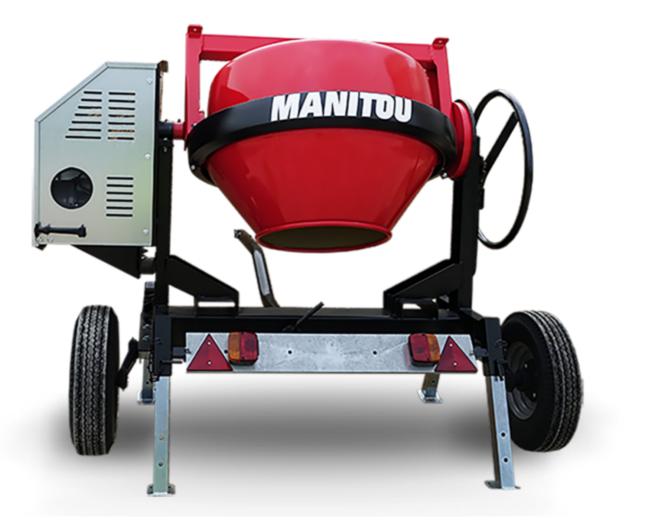

## смт 270 Created on March 31, 2025 at 10:40 PM UTC

| Capacities                | Metric        |
|---------------------------|---------------|
| Drum volume               | 270           |
| Mixing capacity           | 220 I         |
| Performances              |               |
| Power source              | Gasoline      |
| Technical characteristics |               |
| Base unit part number     | 52737760      |
| Ring towing bar type      | 52737760      |
| Ball towing bar type      | 52737761      |
| Unladen weight            | 280 kg        |
| Tilting wheel diameter    | 625 mm        |
| Engine                    |               |
| Engine brand              | Worms & Robin |