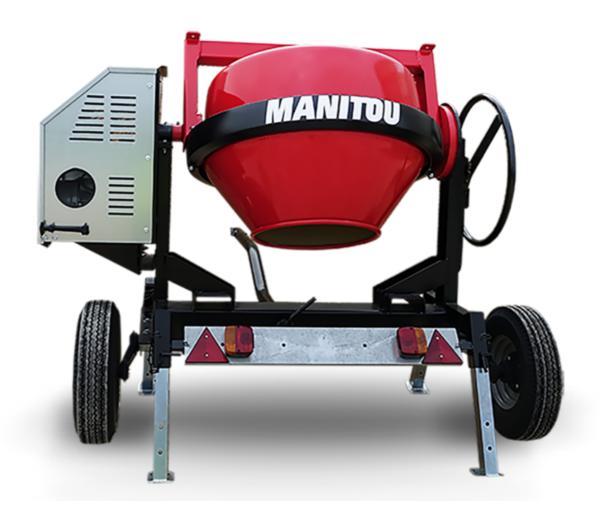

## **CMT 270**

CMT 270 Created on June 19, 2025 at 6:20 AM UTC

| Capacities                | Metric        |
|---------------------------|---------------|
| Drum volume               | 270           |
| Mixing capacity           | 220           |
| Performances              |               |
| Power source              | Gasoline      |
| Technical characteristics |               |
| Base unit part number     | 52737760      |
| Ring towing bar type      | 52737760      |
| Ball towing bar type      | 52737761      |
| Unladen weight            | 280 kg        |
| Tilting wheel diameter    | 625 mm        |
| Engine                    |               |
| Engine brand              | Worms & Robin |