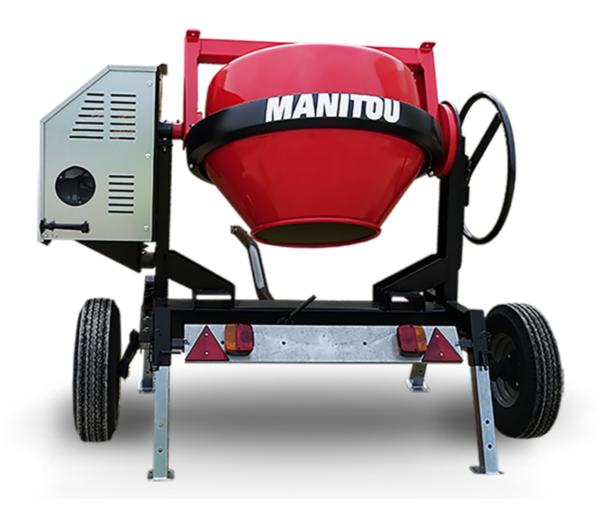

## **CMT 270**

| Capacities                                                                                                      | Metric        |
|-----------------------------------------------------------------------------------------------------------------|---------------|
| Drum volume                                                                                                     | 270           |
| Mixing capacity                                                                                                 | 220           |
| Performances                                                                                                    |               |
| Power source                                                                                                    | Gasoline      |
| Technical characteristics                                                                                       |               |
| Base unit part number                                                                                           | 52737760      |
| Ring towing bar type                                                                                            | 52737760      |
| Ball towing bar type                                                                                            | 52737761      |
| Unladen weight                                                                                                  | 280 kg        |
| Tilting wheel diameter                                                                                          | 625 mm        |
| Engine |               |
| Engine brand                                                                                                    | Worms & Robin |