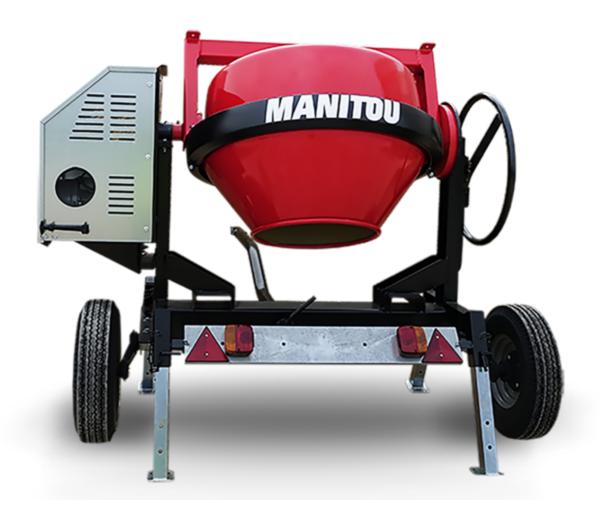

## **CMT 270**

**CMT 270** Created on June 17, 2025 at 6:32 PM UTC

| Capacities                | Metric        |
|---------------------------|---------------|
| Drum volume               | 270           |
| Mixing capacity           | 220           |
| Performances              |               |
| Power source              | Gasoline      |
| Technical characteristics |               |
| Base unit part number     | 52737760      |
| Ring towing bar type      | 52737760      |
| Ball towing bar type      | 52737761      |
| Unladen weight            | 280 kg        |
| Tilting wheel diameter    | 625 mm        |
| Engine                    |               |
| Engine brand              | Worms & Robin |