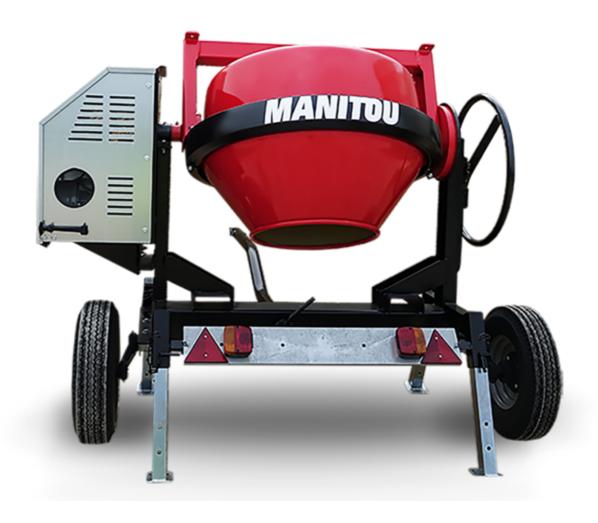

## **CMT 270**

| 2.77 2.70 0.00.00 0.70 0.00 0.00 0.00 0. |               |
|------------------------------------------|---------------|
| Capacities                               | Metric        |
| Drum volume                              | 270           |
| Mixing capacity                          | 220           |
| Performances                             |               |
| Power source                             | Gasoline      |
| Technical characteristics                |               |
| Base unit part number                    | 52737760      |
| Ring towing bar type                     | 52737760      |
| Ball towing bar type                     | 52737761      |
| Unladen weight                           | 280 kg        |
| Tilting wheel diameter                   | 625 mm        |
| Engine                                   |               |
| Engine brand                             | Worms & Robin |