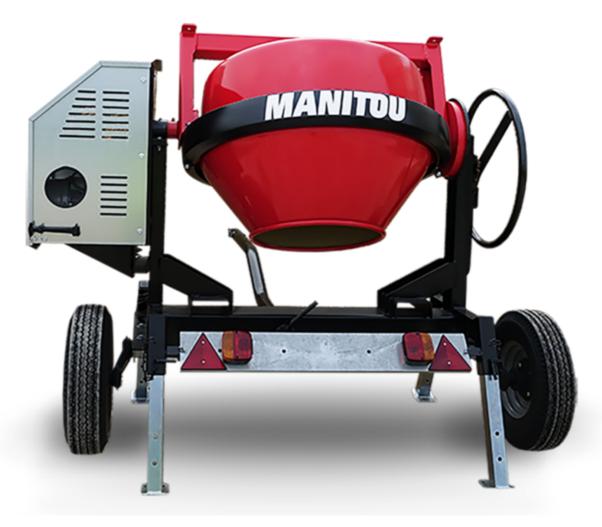

## **CMT 270**

CMT 270 Created on April 18, 2025 at 3:42 PM UTC

| Capacities                | Metric        |
|---------------------------|---------------|
| Drum volume               | 270           |
| Mixing capacity           | 220           |
| Performances              |               |
| Power source              | Gasoline      |
| Technical characteristics |               |
| Base unit part number     | 52737760      |
| Ring towing bar type      | 52737760      |
| Ball towing bar type      | 52737761      |
| Unladen weight            | 280 kg        |
| Tilting wheel diameter    | 625 mm        |
| Engine                    |               |
| Engine brand              | Worms & Robin |