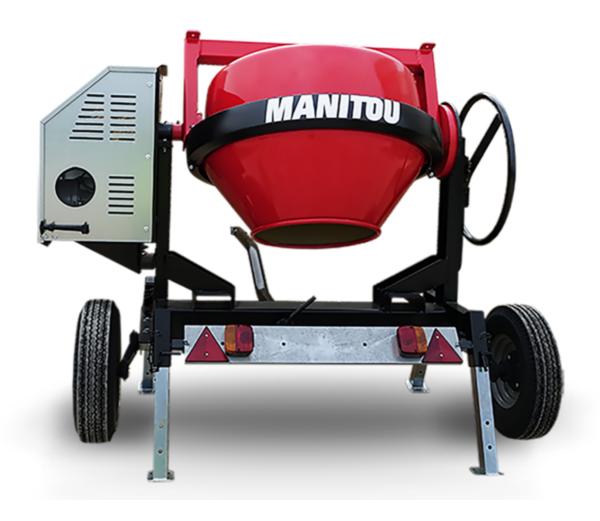

## **CMT 270**

|                           | 2121 272 Steated St. Gallet 17, 2020 at 12.27 7111 51 |
|---------------------------|-------------------------------------------------------|
| Capacities                | Metric                                                |
| Drum volume               | 270                                                   |
| Mixing capacity           | 220                                                   |
| Performances              |                                                       |
| Power source              | Gasoline                                              |
| Technical characteristics |                                                       |
| Base unit part number     | 52737760                                              |
| Ring towing bar type      | 52737760                                              |
| Ball towing bar type      | 52737761                                              |
| Unladen weight            | 280 kg                                                |
| Tilting wheel diameter    | 625 mm                                                |
| Engine                    |                                                       |
| Engine brand              | Worms & Robin                                         |