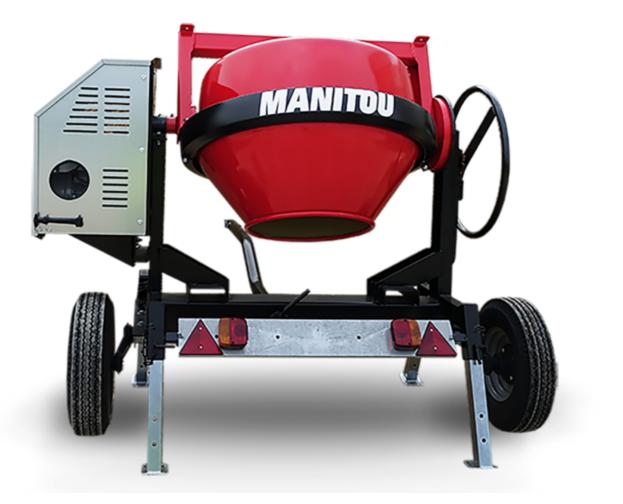

## смт 270 Created on June 17, 2025 at 11:51 AM UTC

| Capacities                | Metric        |
|---------------------------|---------------|
| Drum volume               | 270           |
| Mixing capacity           | 220 I         |
| Performances              |               |
| Power source              | Gasoline      |
| Technical characteristics |               |
| Base unit part number     | 52737760      |
| Ring towing bar type      | 52737760      |
| Ball towing bar type      | 52737761      |
| Unladen weight            | 280 kg        |
| Tilting wheel diameter    | 625 mm        |
| Engine                    |               |
| Engine brand              | Worms & Robin |