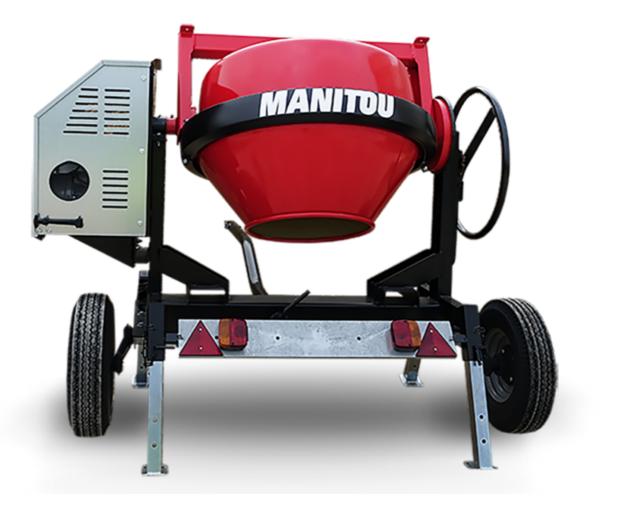

## смт 270 Created on June 15, 2025 at 11:47 PM UTC

| Capacities                | Metric        |
|---------------------------|---------------|
| Drum volume               | 270           |
| Mixing capacity           | 220           |
| Performances              |               |
| Power source              | Gasoline      |
| Technical characteristics |               |
| Base unit part number     | 52737760      |
| Ring towing bar type      | 52737760      |
| Ball towing bar type      | 52737761      |
| Unladen weight            | 280 kg        |
| Tilting wheel diameter    | 625 mm        |
| Engine                    |               |
| Engine brand              | Worms & Robin |