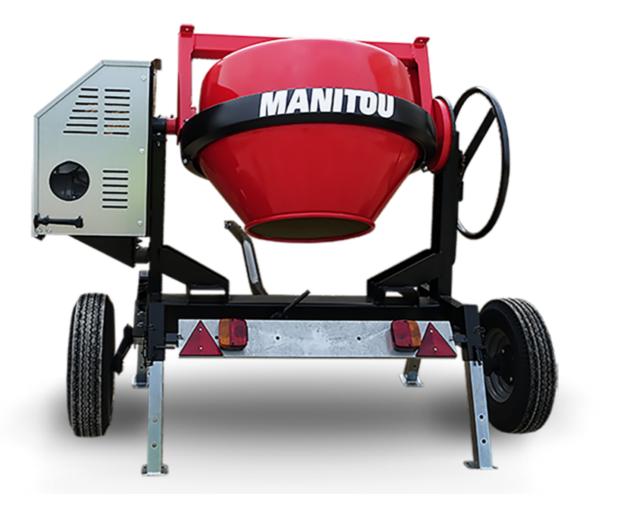

## смт 270 Created on June 15, 2025 at 11:49 PM UTC

| Capacities                | Metric        |
|---------------------------|---------------|
| Drum volume               | 270           |
| Mixing capacity           | 220 I         |
| Performances              |               |
| Power source              | Gasoline      |
| Technical characteristics |               |
| Base unit part number     | 52737760      |
| Ring towing bar type      | 52737760      |
| Ball towing bar type      | 52737761      |
| Unladen weight            | 280 kg        |
| Tilting wheel diameter    | 625 mm        |
| Engine                    |               |
| Engine brand              | Worms & Robin |