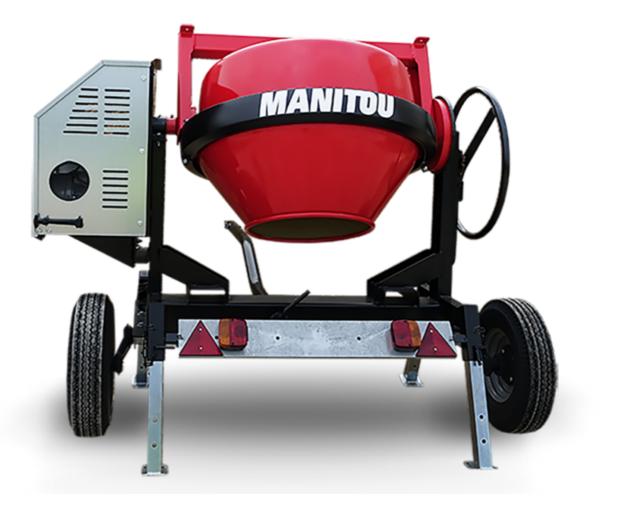

## смт 270 Created on June 15, 2025 at 9:24 PM UTC

| Capacities                | Metric        |
|---------------------------|---------------|
| Drum volume               | 270           |
| Mixing capacity           | 220 I         |
| Performances              |               |
| Power source              | Gasoline      |
| Technical characteristics |               |
| Base unit part number     | 52737760      |
| Ring towing bar type      | 52737760      |
| Ball towing bar type      | 52737761      |
| Unladen weight            | 280 kg        |
| Tilting wheel diameter    | 625 mm        |
| Engine                    |               |
| Engine brand              | Worms & Robin |