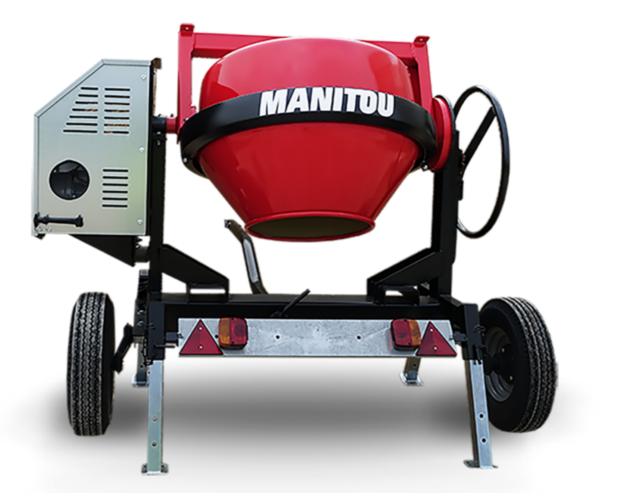

## смт 270 Created on June 17, 2025 at 7:40 AM UTC

| Capacities                | Metric        |
|---------------------------|---------------|
| Drum volume               | 270 I         |
| Mixing capacity           | 220           |
| Performances              |               |
| Power source              | Gasoline      |
| Technical characteristics |               |
| Base unit part number     | 52737760      |
| Ring towing bar type      | 52737760      |
| Ball towing bar type      | 52737761      |
| Unladen weight            | 280 kg        |
| Tilting wheel diameter    | 625 mm        |
| Engine                    |               |
| Engine brand              | Worms & Robin |