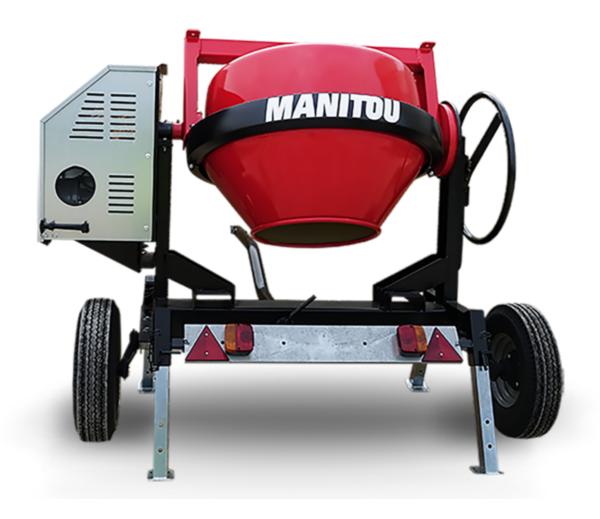

## **CMT 270**

CMT 270 Created on June 18, 2025 at 7:16 AM UTC

|                           | EMT 270 Greated on Suite 10, 2023 at 7.10 AW 010 |
|---------------------------|--------------------------------------------------|
| Capacities                | Metric                                           |
| Drum volume               | 270                                              |
| Mixing capacity           | 220                                              |
| Performances              |                                                  |
| Power source              | Gasoline                                         |
| Technical characteristics |                                                  |
| Base unit part number     | 52737760                                         |
| Ring towing bar type      | 52737760                                         |
| Ball towing bar type      | 52737761                                         |
| Unladen weight            | 280 kg                                           |
| Tilting wheel diameter    | 625 mm                                           |
| Engine                    |                                                  |
| Engine brand              | Worms & Robin                                    |
|                           |                                                  |