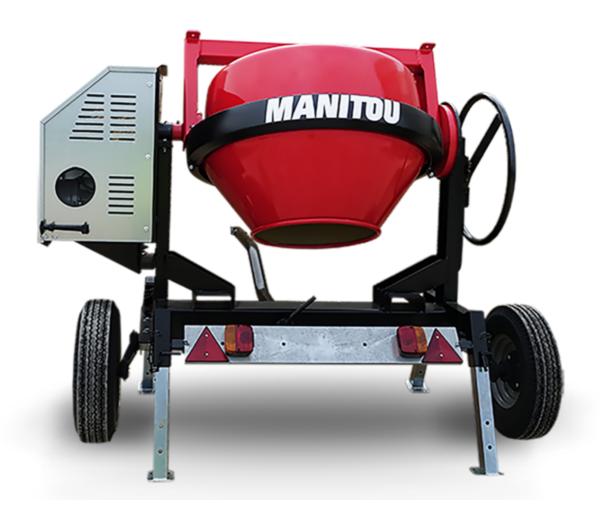

## **CMT 270**

| Capacities                                                                                                      | Metric        |
|-----------------------------------------------------------------------------------------------------------------|---------------|
| Drum volume                                                                                                     | 270           |
| Mixing capacity                                                                                                 | 220           |
| Performances                                                                                                    |               |
| Power source                                                                                                    | Gasoline      |
| Technical characteristics                                                                                       |               |
| Base unit part number                                                                                           | 52737760      |
| Ring towing bar type                                                                                            | 52737760      |
| Ball towing bar type                                                                                            | 52737761      |
| Unladen weight                                                                                                  | 280 kg        |
| Tilting wheel diameter                                                                                          | 625 mm        |
| Engine |               |
| Engine brand                                                                                                    | Worms & Robin |