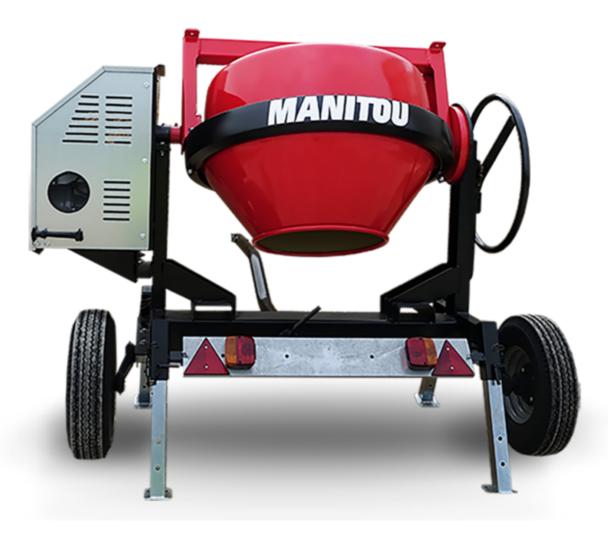

## **CMT 270**

CMT 270 Created on April 18, 2025 at 8:11 PM UTC

| Capacities                | Metric        |
|---------------------------|---------------|
| Drum volume               | 270           |
| Mixing capacity           | 220           |
| Performances              |               |
| Power source              | Gasoline      |
| Technical characteristics |               |
| Base unit part number     | 52737760      |
| Ring towing bar type      | 52737760      |
| Ball towing bar type      | 52737761      |
| Unladen weight            | 280 kg        |
| Tilting wheel diameter    | 625 mm        |
| Engine                    |               |
| Engine brand              | Worms & Robin |