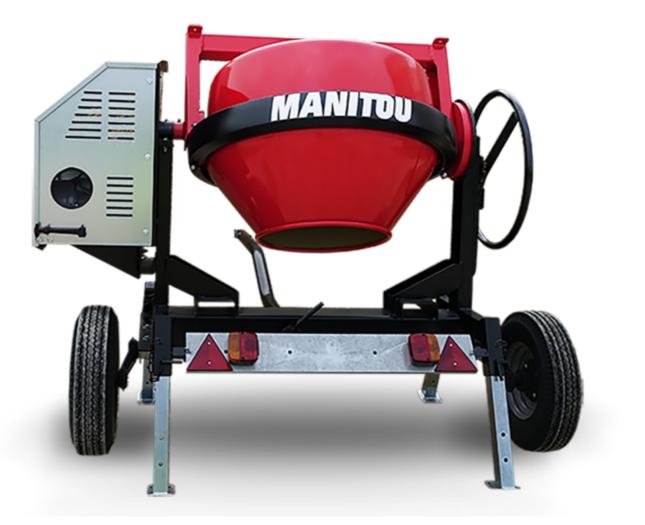

## смт 270 Created on April 19, 2025 at 12:14 PM UTC

| Capacities                | Metric        |
|---------------------------|---------------|
| Drum volume               | 270           |
| Mixing capacity           | 220           |
| Performances              |               |
| Power source              | Gasoline      |
| Technical characteristics |               |
| Base unit part number     | 52737760      |
| Ring towing bar type      | 52737760      |
| Ball towing bar type      | 52737761      |
| Unladen weight            | 280 kg        |
| Tilting wheel diameter    | 625 mm        |
| Engine                    |               |
| Engine brand              | Worms & Robin |