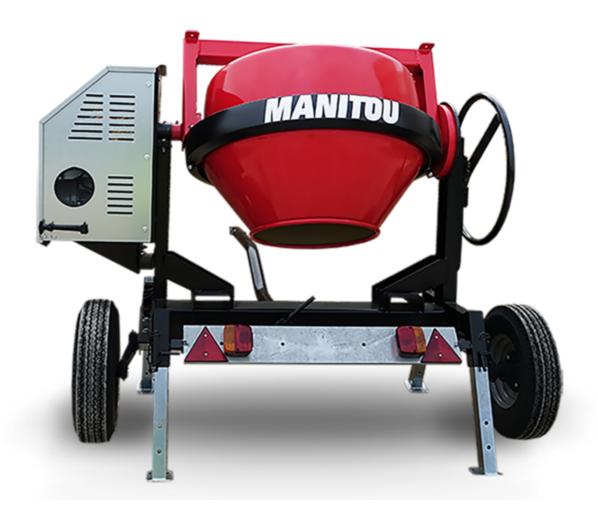

## **CMT 270**

CMT 270 Created on June 18, 2025 at 6:55 AM UTC

|                           | CM1 270 Greated off June 10, 2023 at 0.03 AW 010 |
|---------------------------|--------------------------------------------------|
| Capacities                | Metric                                           |
| Drum volume               | 270                                              |
| Mixing capacity           | 220                                              |
| Performances              |                                                  |
| Power source              | Gasoline                                         |
| Technical characteristics |                                                  |
| Base unit part number     | 52737760                                         |
| Ring towing bar type      | 52737760                                         |
| Ball towing bar type      | 52737761                                         |
| Unladen weight            | 280 kg                                           |
| Tilting wheel diameter    | 625 mm                                           |
| Engine                    |                                                  |
| Engine brand              | Worms & Robin                                    |
|                           |                                                  |