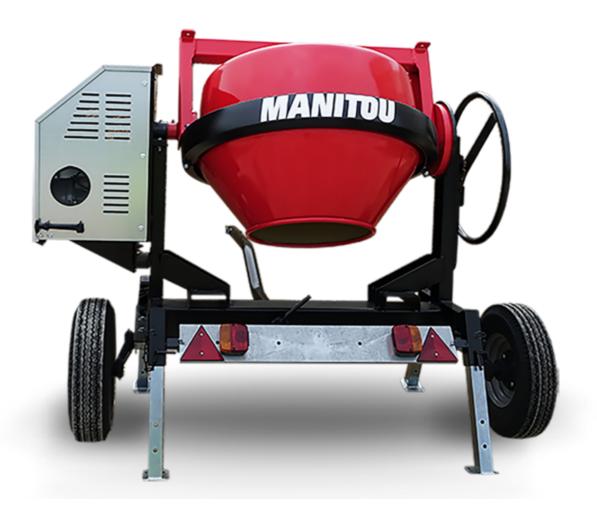

## **CMT 270**

CMT 270 Created on June 16, 2025 at 1:46 PM UTC

| Capacities                                                                                                      | Metric        |
|-----------------------------------------------------------------------------------------------------------------|---------------|
| Drum volume                                                                                                     | 270           |
| Mixing capacity                                                                                                 | 220           |
| Performances                                                                                                    |               |
| Power source                                                                                                    | Gasoline      |
| Technical characteristics                                                                                       |               |
| Base unit part number                                                                                           | 52737760      |
| Ring towing bar type                                                                                            | 52737760      |
| Ball towing bar type                                                                                            | 52737761      |
| Unladen weight                                                                                                  | 280 kg        |
| Tilting wheel diameter                                                                                          | 625 mm        |
| Engine |               |
| Engine brand                                                                                                    | Worms & Robin |