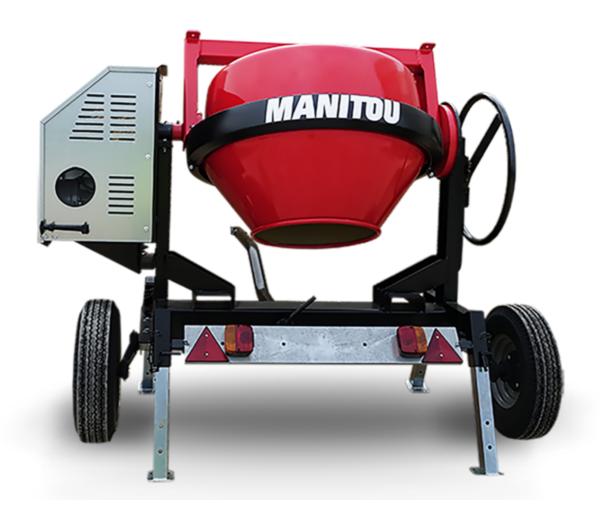

## **CMT 270**

| CM1 270 Created off Julie 10, 2023 at 10.32 Aivi of C |
|-------------------------------------------------------|
| Metric                                                |
| 270                                                   |
| 220                                                   |
|                                                       |
| Gasoline                                              |
|                                                       |
| 52737760                                              |
| 52737760                                              |
| 52737761                                              |
| 280 kg                                                |
| 625 mm                                                |
|                                                       |
| Worms & Robin                                         |
|                                                       |