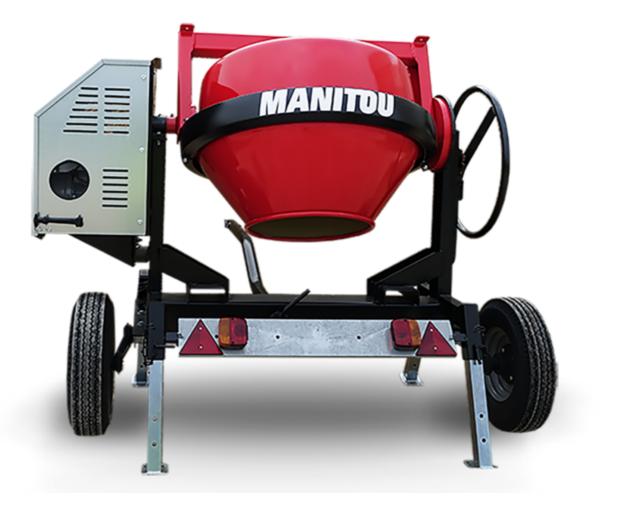

## смт 270 Created on June 17, 2025 at 11:57 AM UTC

| Capacities                | Metric        |
|---------------------------|---------------|
| Drum volume               | 270           |
| Mixing capacity           | 220 I         |
| Performances              |               |
| Power source              | Gasoline      |
| Technical characteristics |               |
| Base unit part number     | 52737760      |
| Ring towing bar type      | 52737760      |
| Ball towing bar type      | 52737761      |
| Unladen weight            | 280 kg        |
| Tilting wheel diameter    | 625 mm        |
| Engine                    |               |
| Engine brand              | Worms & Robin |