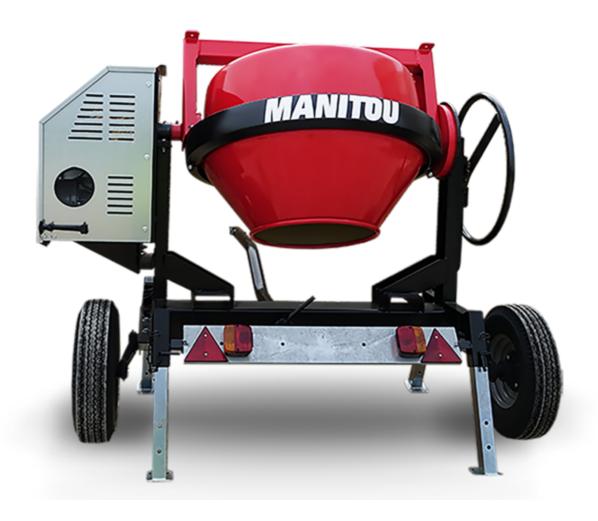

## **CMT 270**

CMT 270 Created on June 16, 2025 at 5:18 AM UTC

| Capacities                | Metric        |
|---------------------------|---------------|
| Drum volume               | 270           |
| Mixing capacity           | 220           |
| Performances              |               |
| Power source              | Gasoline      |
| Technical characteristics |               |
| Base unit part number     | 52737760      |
| Ring towing bar type      | 52737760      |
| Ball towing bar type      | 52737761      |
| Unladen weight            | 280 kg        |
| Tilting wheel diameter    | 625 mm        |
| Engine                    |               |
| Engine brand              | Worms & Robin |