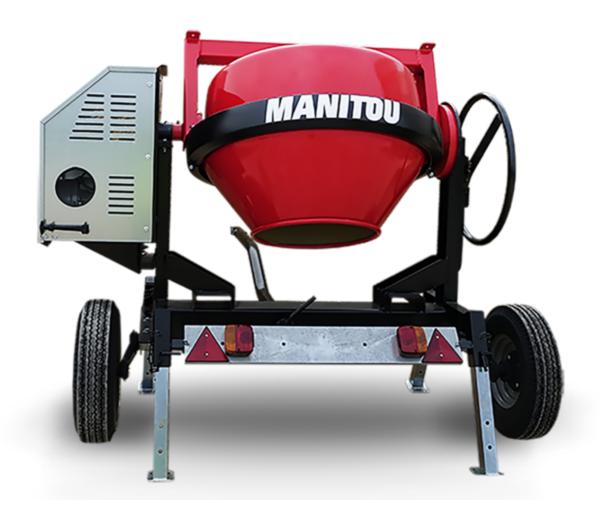

## **CMT 270**

|                           | 270 Ordated off Surfe 10, 2020 at 10.10 1 W O |
|---------------------------|-----------------------------------------------|
| Capacities                | Metric                                        |
| Drum volume               | 270                                           |
| Mixing capacity           | 220                                           |
| Performances              |                                               |
| Power source              | Gasoline                                      |
| Technical characteristics |                                               |
| Base unit part number     | 52737760                                      |
| Ring towing bar type      | 52737760                                      |
| Ball towing bar type      | 52737761                                      |
| Unladen weight            | 280 kg                                        |
| Tilting wheel diameter    | 625 mm                                        |
| Engine                    |                                               |
| Engine brand              | Worms & Robin                                 |