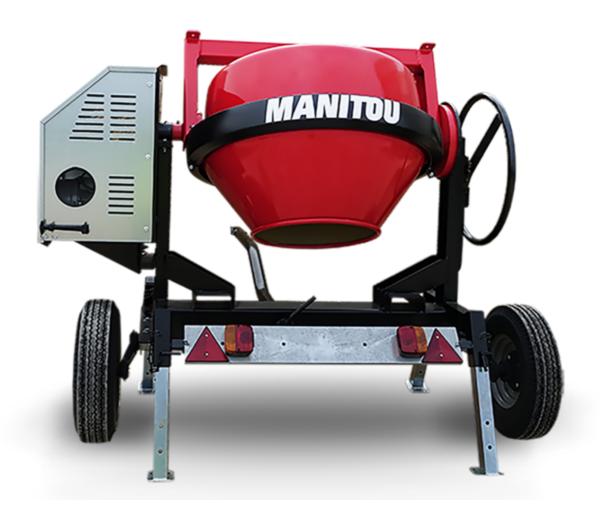

## **CMT 270**

| EFFI 270 Greated on outer 16, 2020 a |               |
|--------------------------------------|---------------|
| Capacities                           | Metric        |
| Drum volume                          | 270           |
| Mixing capacity                      | 220           |
| Performances                         |               |
| Power source                         | Gasoline      |
| Technical characteristics            |               |
| Base unit part number                | 52737760      |
| Ring towing bar type                 | 52737760      |
| Ball towing bar type                 | 52737761      |
| Unladen weight                       | 280 kg        |
| Tilting wheel diameter               | 625 mm        |
| Engine                               |               |
| Engine brand                         | Worms & Robin |