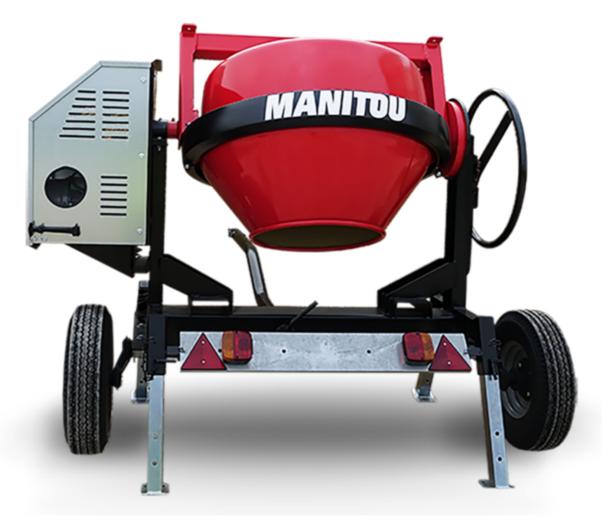

## **CMT 270**

CMT 270 Created on April 29, 2024 at 10:42:51 PM UTC

| Capacities                | Metric        |
|---------------------------|---------------|
| Drum volume               | 270           |
| Mixing capacity           | 220           |
| Performances              |               |
| Power source              | Gasoline      |
| Technical characteristics |               |
| Base unit part number     | 52737760      |
| Ring towing bar type      | 52737760      |
| Ball towing bar type      | 52737761      |
| Unladen weight            | 280 kg        |
| Tilting wheel diameter    | 625 mm        |
| Engine                    |               |
| Engine brand              | Worms & Robin |