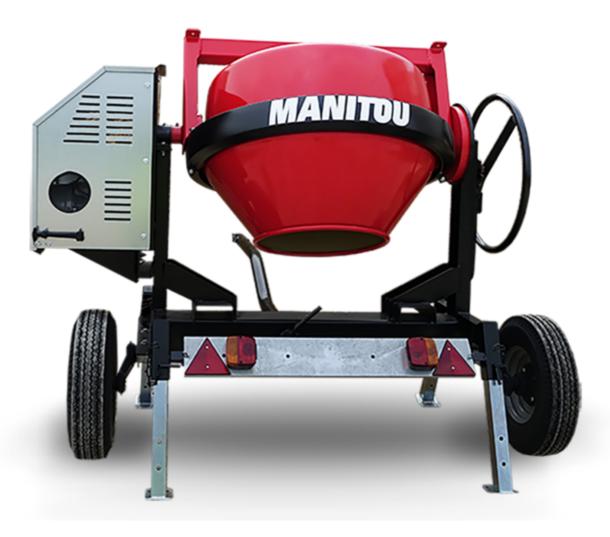

## **CMT 270**

CMT 270 Created on 30 April 2024 at 2:22:36 pm UTC

|                           | CMT 270 Cleated on 30 April 2024 at 2.22.30 pm or c |
|---------------------------|-----------------------------------------------------|
| Capacities                | Metric                                              |
| Drum volume               | 270                                                 |
| Mixing capacity           | 220                                                 |
| Performances              |                                                     |
| Power source              | Gasoline                                            |
| Technical characteristics |                                                     |
| Base unit part number     | 52737760                                            |
| Ring towing bar type      | 52737760                                            |
| Ball towing bar type      | 52737761                                            |
| Unladen weight            | 280 kg                                              |
| Tilting wheel diameter    | 625 mm                                              |
| Engine                    |                                                     |
| Engine brand              | Worms & Robin                                       |
|                           |                                                     |