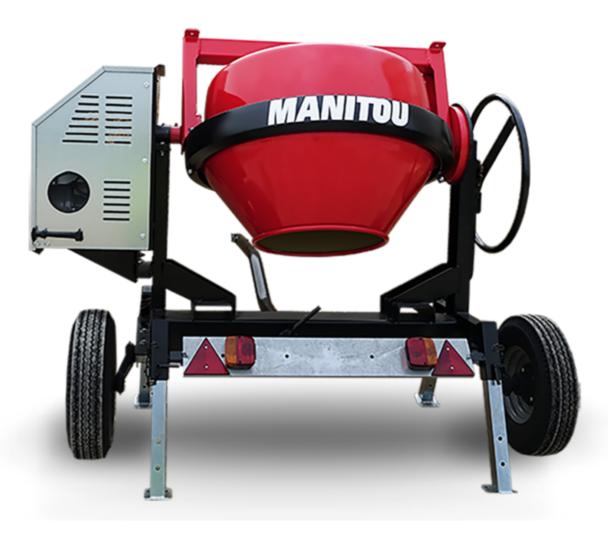

## **CMT 270**

CMT 270 Created on May 2, 2024 at 7:09:30 PM UTC

|                           | <b>EM1 270</b> Greated on May 2, 2024 at 7.09.30 f M 010 |
|---------------------------|----------------------------------------------------------|
| Capacities                | Metric                                                   |
| Drum volume               | 270                                                      |
| Mixing capacity           | 220                                                      |
| Performances              |                                                          |
| Power source              | Gasoline                                                 |
| Technical characteristics |                                                          |
| Base unit part number     | 52737760                                                 |
| Ring towing bar type      | 52737760                                                 |
| Ball towing bar type      | 52737761                                                 |
| Unladen weight            | 280 kg                                                   |
| Tilting wheel diameter    | 625 mm                                                   |
| Engine                    |                                                          |
| Engine brand              | Worms & Robin                                            |
| •                         |                                                          |