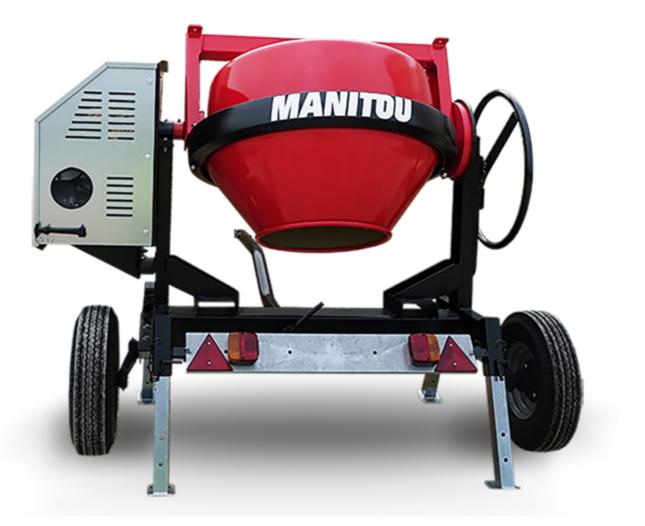

## смт 270 Created on May 5, 2024 at 11:41:21 PM UTC

| Capacities                | Metric        |
|---------------------------|---------------|
| Drum volume               | 270           |
| Mixing capacity           | 220 I         |
| Performances              |               |
| Power source              | Gasoline      |
| Technical characteristics |               |
| Base unit part number     | 52737760      |
| Ring towing bar type      | 52737760      |
| Ball towing bar type      | 52737761      |
| Unladen weight            | 280 kg        |
| Tilting wheel diameter    | 625 mm        |
| Engine                    |               |
| Engine brand              | Worms & Robin |