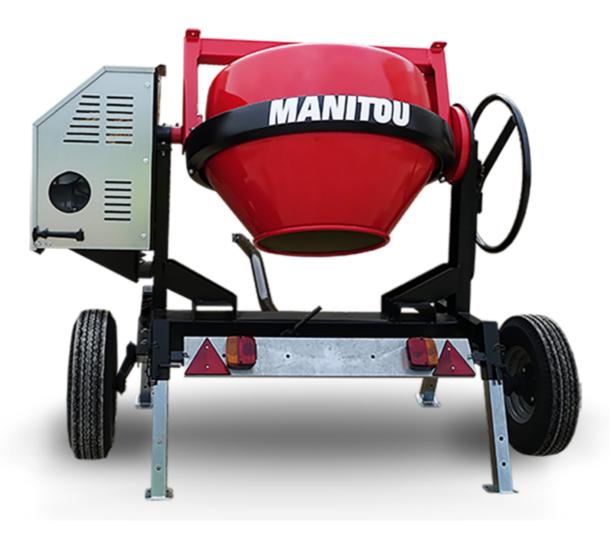

## **CMT 270**

CMT 270 Created on May 3, 2024 at 1:50:01 AM UTC

|                           | CHI 276 occured on May 5, 2024 at 1.50.01 AM 6 |
|---------------------------|------------------------------------------------|
| Capacities                | Metric                                         |
| Drum volume               | 270                                            |
| Mixing capacity           | 220                                            |
| Performances              |                                                |
| Power source              | Gasoline                                       |
| Technical characteristics |                                                |
| Base unit part number     | 52737760                                       |
| Ring towing bar type      | 52737760                                       |
| Ball towing bar type      | 52737761                                       |
| Unladen weight            | 280 kg                                         |
| Tilting wheel diameter    | 625 mm                                         |
| Engine                    |                                                |
| Engine brand              | Worms & Robin                                  |