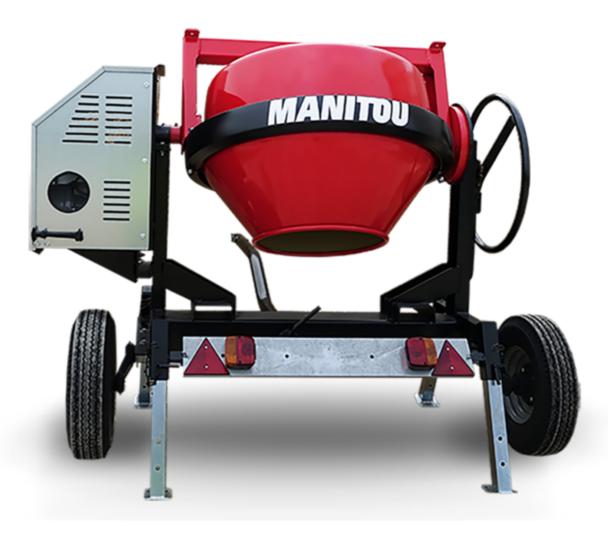

Technical sheet:

## **CMT 270**

CMT 270 Created on May 6, 2024 at 4:16:40 AM UTC

| Metric        |
|---------------|
| 270           |
| 220           |
|               |
| Gasoline      |
|               |
| 52737760      |
| 52737760      |
| 52737761      |
| 280 kg        |
| 625 mm        |
|               |
| Worms & Robin |
|               |