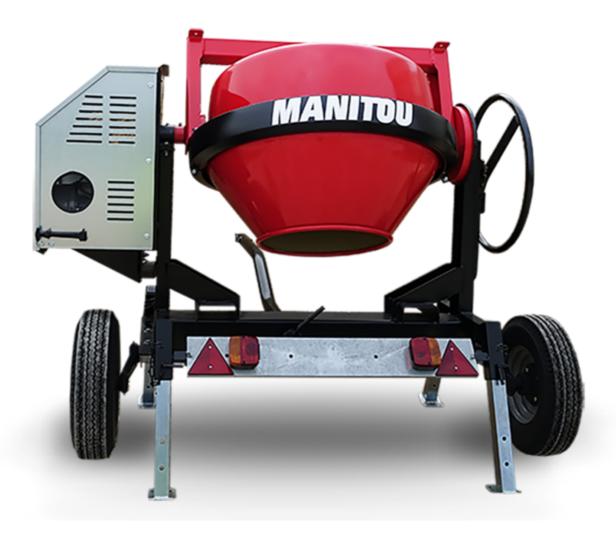

## **CMT 270**

CMT 270 Created on May 4, 2024 at 7:12:57 AM UTC

| CMT 276 oreated on May 4, 2024 at 7.12.07 AW 01 |
|-------------------------------------------------|
| Metric                                          |
| 270                                             |
| 220                                             |
|                                                 |
| Gasoline                                        |
|                                                 |
| 52737760                                        |
| 52737760                                        |
| 52737761                                        |
| 280 kg                                          |
| 625 mm                                          |
|                                                 |
| Worms & Robin                                   |
|                                                 |