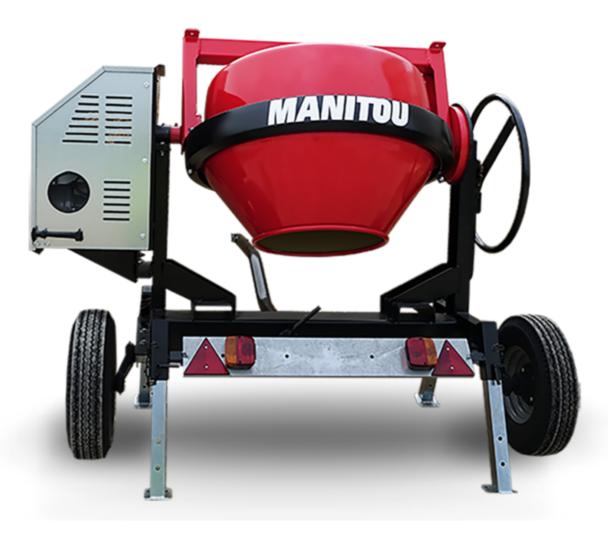

## **CMT 270**

CMT 270 Created on May 3, 2024 at 11:50:32 PM UTC

| Chil 220 dicated on May 6, 2021 at 11.00.021 M ore |
|----------------------------------------------------|
| Metric                                             |
| 270                                                |
| 220                                                |
|                                                    |
| Gasoline                                           |
|                                                    |
| 52737760                                           |
| 52737760                                           |
| 52737761                                           |
| 280 kg                                             |
| 625 mm                                             |
|                                                    |
| Worms & Robin                                      |
|                                                    |